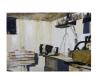

## **MAMMA ANDERSSON** Stump Up 2008

Oil and varnish on canvas 90 x 175 x 3cm (35 1/2 x 69 x 1 1/4in) **AND 37** 