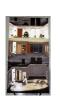

#### **MAMMA ANDERSSON** Dollhouse 2008

Oil on panel in three parts Overall: 229 x 122cm (90 1/4 x 48in) AND 41