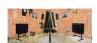

#### **MAMMA ANDERSSON** Dollhouse 2008

Oil on panel in three parts Overall: 229 x 122cm (90 1/4 x 48in) AND 41