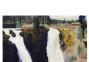

## **MAMMA ANDERSSON** Stump Up 2008

Oil and varnish on canvas 90 x 175 x 3cm (35 1/2 x 69 x 1 1/4in) **AND 37** 