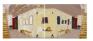

#### **MAMMA ANDERSSON** Dollhouse 2008

Oil on panel in three parts Overall: 229 x 122cm (90 1/4 x 48in) AND 41