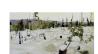

# Mamma Andersson Cry



## **MAMMA ANDERSSON** Stump Up 2008

Oil and varnish on canvas 90 x 175 x 3cm (35 1/2 x 69 x 1 1/4in) **AND 37** 



#### **MAMMA ANDERSSON** Moorland 2008

Oil and varnish on canvas 90 x 175 x 3cm (35 1/2 x 69 x 1 1/4in) AND 38



#### **MAMMA ANDERSSON** Dollhouse 2008

Oil on panel in three parts Overall: 229 x 122cm (90 1/4 x 48in) AND 41



## **MAMMA ANDERSSON**

Labourious 2008 Oil on panel 85 x 122cm (33 1/2 x 48in) **AND 39** 



## MAMMA ANDERSSON

Cry 2008 Oil on panel 72 x 122cm (28 1/4 x 48in) AND 40



## **MAMMA ANDERSSON**

Snug 2008

Oil on panel in two parts Overall: 50.5 x 122cm (20 x 48in) AND 42







Oil on panel in two parts Overall: 62 x 140cm (24 1/2 x 55in) AND 43



**MAMMA ANDERSSON** The Lonely Ones 2008

Oil on panel in two parts

Overall: 50.5 x 120cm (20